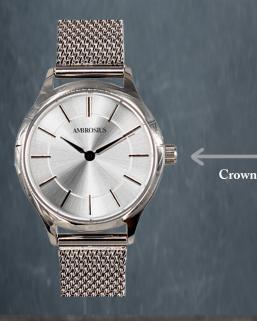

#### Setting the Time

Gently pull the crown out until you hear the first click. Turn the crown to set the desired time. Then, press the crown back into its original position.